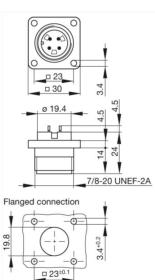

## CM 02 E 14S-2 P

Circular connector CM-series:Surface mounted connector

| Product description |                                                            |
|---------------------|------------------------------------------------------------|
| Description         | Surface mounted connector, with flange, with solder bucket |
| Туре                | CM 02 E 14S-2 P                                            |
| Order No.           | 932 449-100                                                |
| Number of contacts  | 4                                                          |
| Conductor size      | max. 1 mm2                                                 |
| Standard            | MIL-C 5015 bzw. VG 95 342                                  |
| Housing Color       | black                                                      |
| Drawing             |                                                            |

| Technical data               |             |
|------------------------------|-------------|
| Pin dimensions               | 1.6 mm      |
| Rated voltage                | 50 V AC/DC  |
| Rated current                | 10 A        |
| Contact resistance           | <= 5 mOhm   |
| Type of termination          | solder      |
| Shell size                   | 14S         |
| Mounting                     | screws      |
| Material                     |             |
| Contact surface material     | Ag          |
| Contact bearer material      | PA 66-GF 25 |
| Housing material             | PA 66-GF 25 |
| Environmental conditions     |             |
| Protection class (IEC 60529) | IP 67       |
| Pollution severity           | 3           |