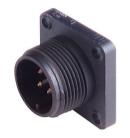

## CM 02 E 14S-2 P

Circular connector CM-series:Surface mounted connector

| Product description |                                                            |
|---------------------|------------------------------------------------------------|
| Description         | Surface mounted connector, with flange, with solder bucket |
| Туре                | CM 02 E 14S-2 P                                            |
| Order No.           | 932 449-100                                                |
| Number of contacts  | 4                                                          |
| Conductor size      | max. 1 mm2                                                 |
| Standard            | MIL-C 5015 bzw. VG 95 342                                  |
| Housing Color       | black                                                      |
| Drawing             |                                                            |